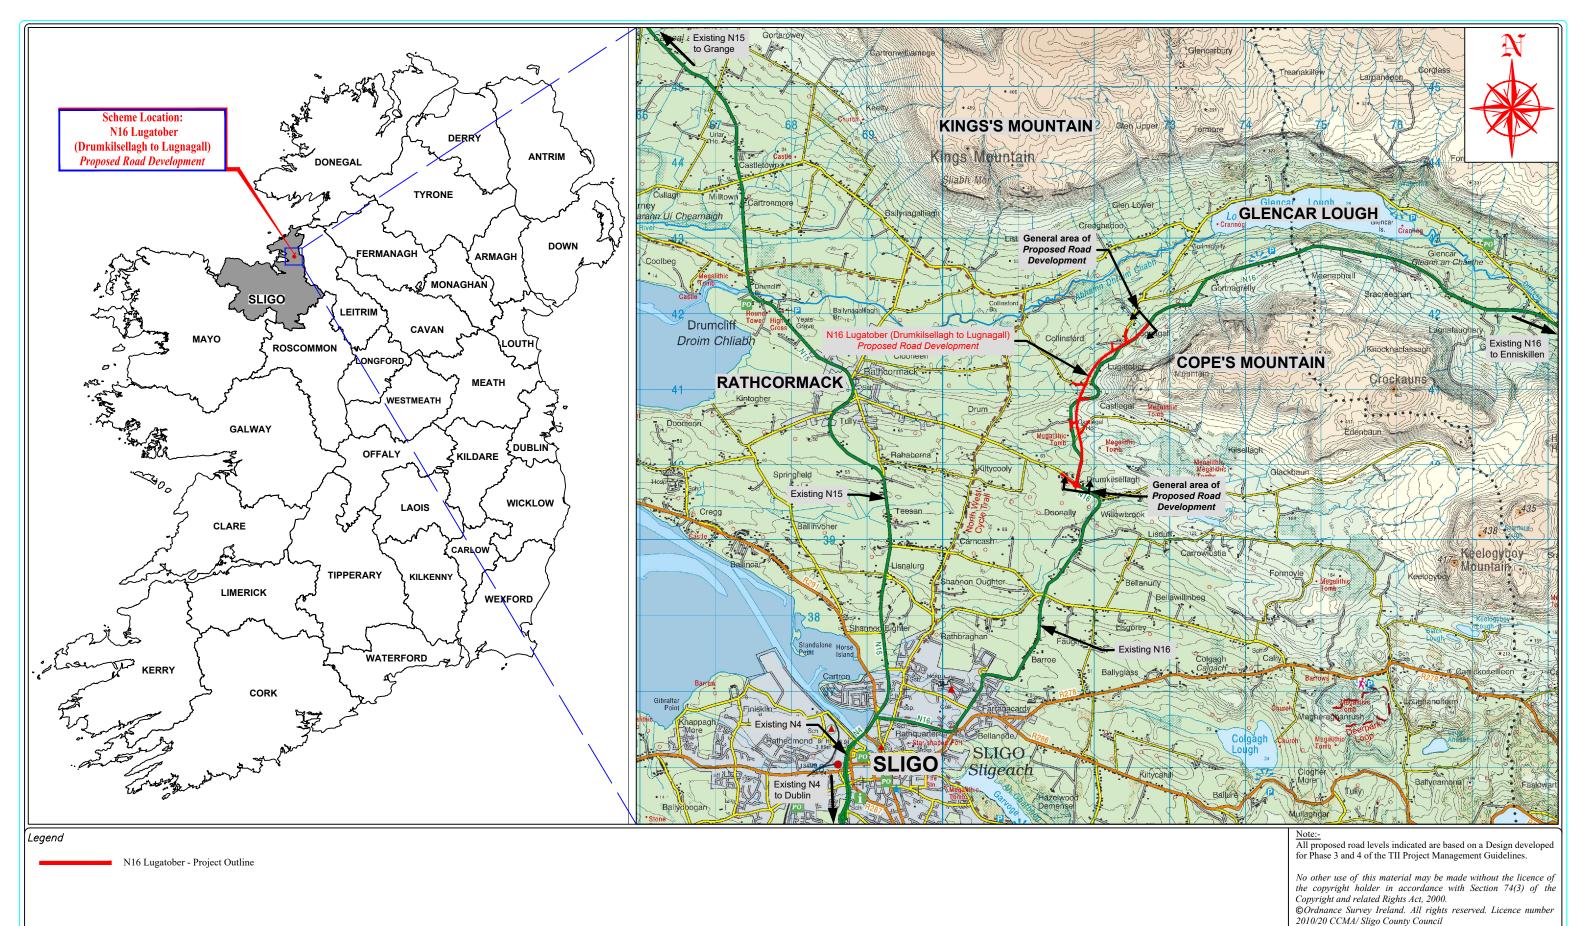

| Project N16 Lugatober (Drumkilsellagh to Lugnagall) |             |                    |     |                        |      |          |  |  |  |
|-----------------------------------------------------|-------------|--------------------|-----|------------------------|------|----------|--|--|--|
| Title Proposed Road Development Location Map        |             |                    |     |                        |      |          |  |  |  |
| Scales<br>NTS @ A3                                  |             | Date February 2019 |     | Job No.<br>SO/14/11549 |      | ure No.: |  |  |  |
| Design FM                                           | Drawn<br>BR | Checked FM         | 30/ | Approved EC            | Fig. |          |  |  |  |